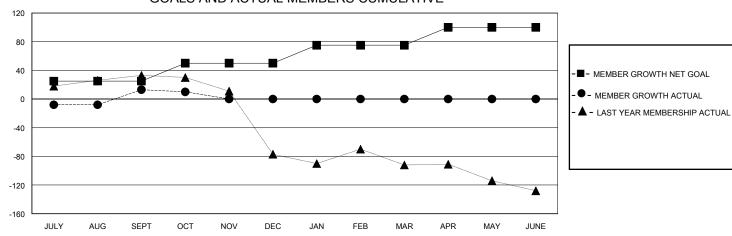

## GOALS AND ACTUAL MEMBERS CUMULATIVE

| DROPPED CLUBS: 2  |    | 10 CLUBS OF 27 ADDED 1 OR MORE<br>NEW MEMBERS | GENDER DISTRIBUTION  MALE 374 (65.61%)  FEMALE 196 (34.39%) |               |     |
|-------------------|----|-----------------------------------------------|-------------------------------------------------------------|---------------|-----|
| DROPPED MEMBERS   |    |                                               | FEMALE                                                      | 190 (34.3970) |     |
| DECEASED          | 3  | CLICK HERE FOR CUMULATIVE                     | TOTAL FAMILY UNIT MEMBERS                                   |               | 104 |
| CLUB CANCELLED 26 |    | MEMBERSHIP DATA                               |                                                             |               | F0  |
| OTHER             | 12 |                                               | FAMILY MEMBERS PAYING HALF DUES                             |               | 53  |
| TOTAL             | 41 |                                               |                                                             |               |     |

## District 412 B

GMT: LOCATION MALAWI GMT CA

| O             |               |             | / tillelit    |                       |                        |                         | 0                                                  |  |
|---------------|---------------|-------------|---------------|-----------------------|------------------------|-------------------------|----------------------------------------------------|--|
|               | Club          | s           |               | Members               |                        |                         |                                                    |  |
|               | RESULTS FOR   | R 2023-2024 |               | RESULTS FOR 2023-2024 |                        |                         |                                                    |  |
| QUARTER       | NEW CLUB GOAL | NEW CLUBS   | DROPPED CLUBS | QUARTER MEME          | BER GROWTH NET<br>GOAL | MEMBER GROWTH<br>ACTUAL | DROPPED<br>MEMBERS ACTUAL<br>(including transfers) |  |
| JULY/AUG/SEPT | 2             | 1           | 2             | JULY/AUG/SEPT         | 25                     | 52                      | 36                                                 |  |
| OCT/NOV/DEC   | 0             | 0           | 0             | OCT/NOV/DEC           | 25                     | 2                       | 5                                                  |  |
| JAN/FEB/MAR   | 2             | 0           | 0             | JAN/FEB/MAR           | 25                     | 0                       | 0                                                  |  |
| APR/MAY/JUNE  | 1             | 0           | 0             | APR/MAY/JUNE          | 25                     | 0                       | 0                                                  |  |