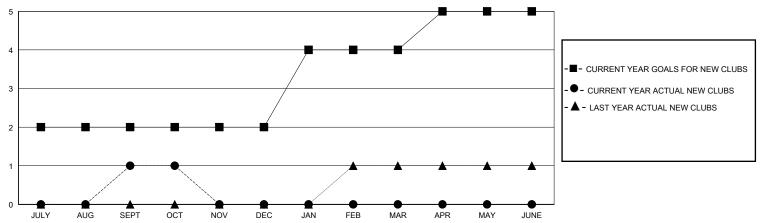

## GOALS AND ACTUAL NEW CLUBS CUMULATIVE

## District 412 B

GMT: LOCATION MALAWI GMT CA

| O             |               |             | / tillelit    |                       |                        |                         | 0                                                  |  |
|---------------|---------------|-------------|---------------|-----------------------|------------------------|-------------------------|----------------------------------------------------|--|
|               | Club          | s           |               | Members               |                        |                         |                                                    |  |
|               | RESULTS FOR   | R 2023-2024 |               | RESULTS FOR 2023-2024 |                        |                         |                                                    |  |
| QUARTER       | NEW CLUB GOAL | NEW CLUBS   | DROPPED CLUBS | QUARTER MEME          | BER GROWTH NET<br>GOAL | MEMBER GROWTH<br>ACTUAL | DROPPED<br>MEMBERS ACTUAL<br>(including transfers) |  |
| JULY/AUG/SEPT | 2             | 1           | 2             | JULY/AUG/SEPT         | 25                     | 52                      | 36                                                 |  |
| OCT/NOV/DEC   | 0             | 0           | 0             | OCT/NOV/DEC           | 25                     | 2                       | 5                                                  |  |
| JAN/FEB/MAR   | 2             | 0           | 0             | JAN/FEB/MAR           | 25                     | 0                       | 0                                                  |  |
| APR/MAY/JUNE  | 1             | 0           | 0             | APR/MAY/JUNE          | 25                     | 0                       | 0                                                  |  |